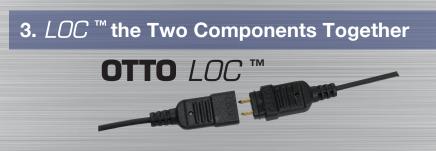

## OTTO LOC TM

## **Surveillance Kits Featuring Interchangeable Ear Pieces**

Unique, durable OTTO LOC <sup>™</sup> quick disconnect feature with six interchangeable options:

- **OTTO** *LOC* <sup>™</sup> connector fits tightly with a pull force exceeding 5 lbs
- Kevlar reinforced cabling on all wire kits for added durability
- Available in both one and two wire versions covering 20 different radio connectors
- Easy assembly
- Replaceable components

1. Choose Your Interchangeable Ear Piece

Acoustic Tube

Earpiece

2. Choose Your Wire Kit Style

10 West Main Street, Carpentersville, IL. 60110 Phone: 847-428-7171 Fax: 847-551-1343 Toll Free: 888-234-OTTO www.ottoexcellence.com