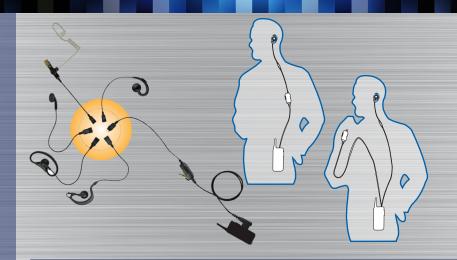

## **Surveillance Kits Featuring Interchangeable Ear Pieces**

Unique, durable OTTO LOC <sup>™</sup> quick disconnect feature with six interchangeable options:

- **OTTO** *LOC* <sup>™</sup> connector fits tightly with a pull force exceeding 5 lbs
- Kevlar reinforced cabling on all wire kits for added durability
- Available in both one and two wire versions covering 20 different radio connectors
- Easy assembly
- Replaceable components

1. Choose Your Interchangeable Ear Piece

Acoustic Tube

Earpiece

2. Choose Your Wire Kit Style

10 West Main Street, Carpentersville, IL. 60110 Phone: 847-428-7171 Fax: 847-551-1343 Toll Free: 888-234-OTTO www.ottoexcellence.com