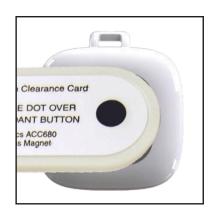

#### **Clearing with Magnetic Alarm Clearance Card**

**To Clear an Alarm** With the magnetic alarm clearance card.

Place The Card

Over the gray activation button.

A Series of Six Blue Flashing lights will indicate a successful alarm clearance.