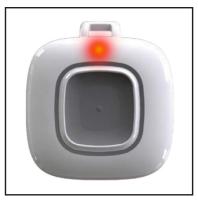

### Waterproof Pendant Activation & Clearing

**To Send an Alarm**Simply press the gray activation button and hold it for at least one second.

The Pendant Will Vibrate
And you will see a series of
red flashing lights that will
blink rapidly at first and then
will slow to a rate of once
every three seconds until the
alarm is cleared.