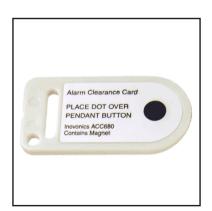

#### **Clearing with Magnetic Alarm Clearance Card**

**To Clear an Alarm** With the magnetic alarm clearance card.

Place The Card

Over the gray activation button.

A Series of Six Blue Flashing lights will indicate a successful alarm clearance.