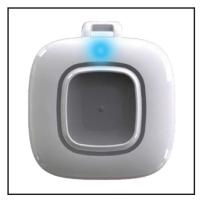

#### **Clearing with Magnetic Alarm Clearance Card**

**To Clear an Alarm** With the magnetic alarm clearance card.

Place The Card

Over the gray activation button.

A Series of Six Blue Flashing lights will indicate a successful alarm clearance.

#### **Clearing with Press Button Pattern**

To Clear an Alarm
With the button press pattern.

Press the Button Three times quickly.

**Look for Two Quick Blue** Flashing lights to indicate that you initiated the process.

Press the Button Quickly Three more times.

A Series of Six Blue Flashing lights will indicate a successful alarm clearance.