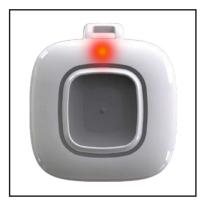

### Waterproof Pendant Activation & Clearing

**To Send an Alarm**Simply press the gray activation button and hold it for at least one second.

The Pendant Will Vibrate
And you will see a series of
red flashing lights that will
blink rapidly at first and then
will slow to a rate of once
every three seconds until the
alarm is cleared.