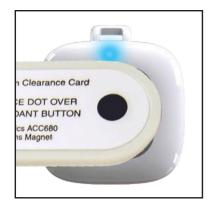

#### **Clearing with Magnetic Alarm Clearance Card**

**To Clear an Alarm** With the magnetic alarm clearance card.

Place The Card

Over the gray activation button.

A Series of Six Blue Flashing lights will indicate a successful alarm clearance.