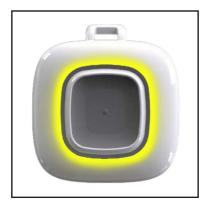

#### **Clearing with Press Button Pattern**

To Clear an Alarm
With the button press pattern.

Press the Button Three times quickly.

**Look for Two Quick Blue** Flashing lights to indicate that you initiated the process.

Press the Button Quickly Three more times.

A Series of Six Blue Flashing lights will indicate a successful alarm clearance.