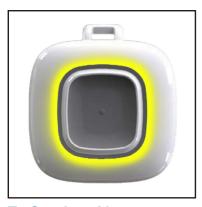

### Waterproof Pendant Activation & Clearing

**To Send an Alarm**Simply press the gray activation button and hold it for at least one second.

The Pendant Will Vibrate
And you will see a series of
red flashing lights that will
blink rapidly at first and then
will slow to a rate of once
every three seconds until the
alarm is cleared.